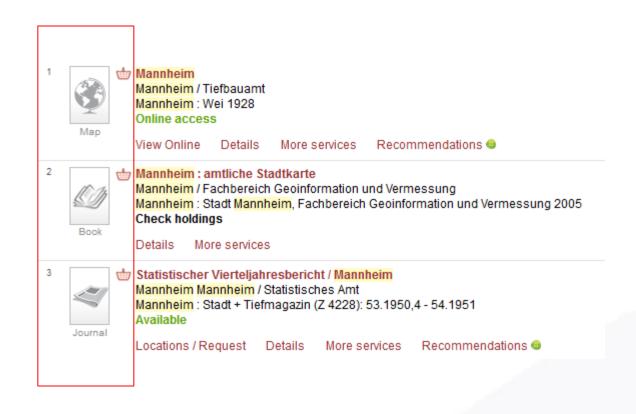

# **Ex Libris Primo**

Vilnius
June 2013

Roman Piontek Key-Account Manager



## What users want:





### What users want:

A single, unified discovery layer

Access to all resources,

regardless of type or location





# **Different Material Types**



### **Striving for Better Experience**

Useful Users can accomplish their goals

Usable Users can easily perform tasks

Desirable Users enjoy their experience

Source: "Best Practices In User Experience(UX) Design" by Forrester Research <a href="http://wwwimages.adobe.com/www.adobe.com/content/dam/Adobe/en/industryinsights/solutions/pdfs/Forrester Best Prac In User Exp.pdf">http://wwwimages.adobe.com/www.adobe.com/content/dam/Adobe/en/industryinsights/solutions/pdfs/Forrester Best Prac In User Exp.pdf</a>

Next generation catalog apps offer a mix of features: faceted navigation, keyword searching, relevancy-ranked search results, "did you mean?" search revisions, item recommendations, RSS feeds, and mechanisms to collect and display user feedback.



Marshall Breeding Vanderbilt Universi