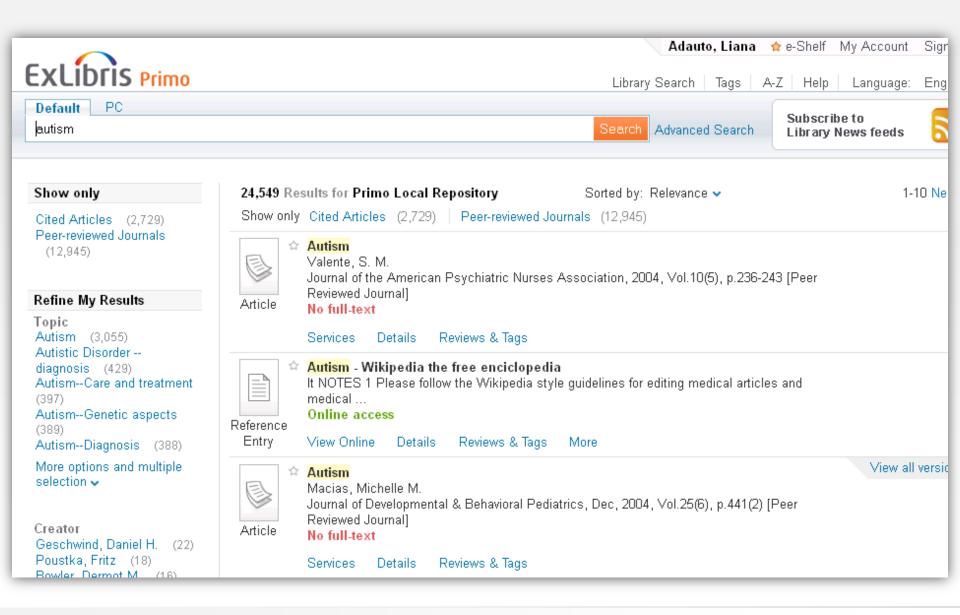

be.com/content/dam/Adobe/en/industryinsights/solutions/pdfs/Forrester Best Prac In User Exp.pdf</a>

Next generation catalog apps offer a mix of features: faceted navigation, keyword searching, relevancy-ranked search results, "did you mean?" search revisions, item recommendations, RSS feeds, and mechanisms to collect and display user feedback.



Marshall Breeding Vanderbilt University

# Primo in a nutshell (1)

"One stop Search"

Simple & Intuitive

"Find it & Get it"

Front-End Solution

Integration of

**All Libraries and Sources** 

**Full OPAC-Integration** 

incl. User Account



# Primo in a nutshell (2)



# Scalability

**Expandability**Documented APIs / Web Services

**Large Community** 



#### The Basics





### What is Advanced Discovery?





### **Broad Topic Searches**



### **Broad Topic Searches: Competition**



#### **Known Item Searches**





### **Example 1: Primo**





### **Example 1: Competition**





### **Example 2: Primo**





### **Example 2: Competition**





### **Example 3: Primo**





### **Example 2: Competition**





## **ScholarRank™**





# **Personalized Ranking**

| Degree:            | Select degree                                                                                                                                                                         |                                                                                                                                                                                                                                 |     |
|--------------------|-------