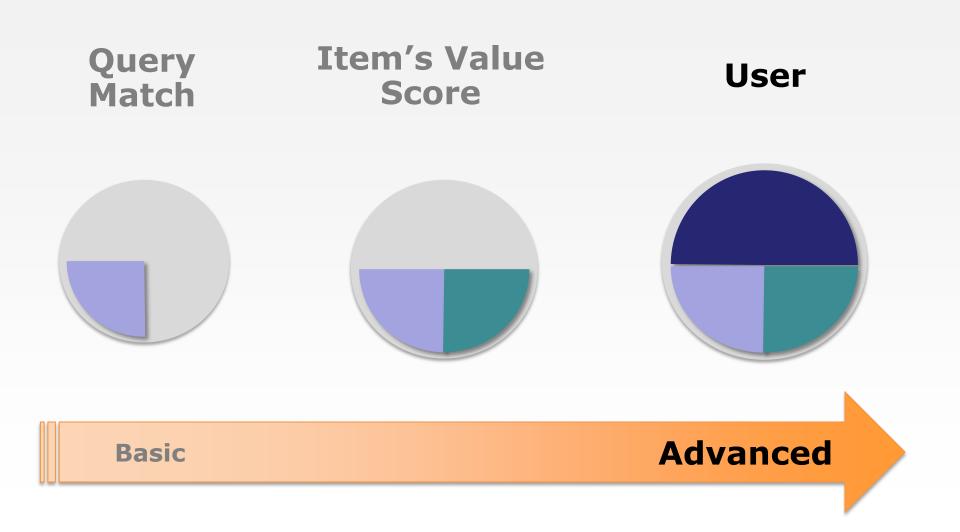

chanisms to collect and display user feedback.



Marshall Breeding Vanderbilt University

# Primo in a nutshell (1)

"One stop Search"

Simple & Intuitive

"Find it & Get it"

Front-End Solution

Integration of

**All Libraries and Sources** 

**Full OPAC-Integration** 

incl. User Account



# Primo in a nutshell (2)



# Scalability

**Expandability**Documented APIs / Web Services

**Large Community** 



#### The Basics





### What is Advanced Discovery?





### **Broad Topic Searches**



### **Broad Topic Searches: Competition**



#### **Known Item Searches**





### **Example 1: Primo**





### **Example 1: Competition**





### **Example 2: Primo**





### **Example 2: Competition**





### **Example 3: Primo**





### **Example 2: Competition**





## **ScholarRank™**





# **Personalized Ranking**

| Degree:            | Select degree                                                                                                                                                                         |                                                                                                                                                                                                                                 |     |
|--------------------|---------------------------------------------------------------------------------------------------------------------------------------------------------------------------------------|---------------------------------------------------------------------------------------------------------------------------