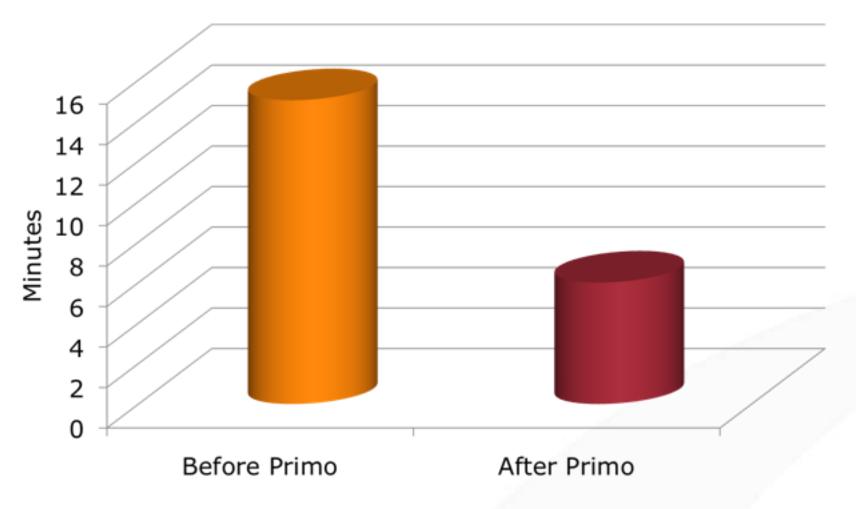

| University of Michigan - Ann Arbor                       |               | 18               | 43.4           | 33.9                 | EXLIDI                       |  |
| 23                                            | Swiss Federal Institute of Technology Zurich             | <b>—</b>      | 1                | 43.3           | 31.2                 | EXLÍDI                       |  |
| 24                                            | The Imperial College of Science, Technology and Medicine |               | 4                | 42.4           | 15.3                 | EXLÍDITA DIEGE LA INDUSTRIA  |  |

### Primo Around the World

>1900

in 6 Years



# **Primo In Action – New York University**



**Average Number of Sessions per Day** 

# **Primo In Action – New York University**



**Average Length of Session** 

# Search response time (before and after Primo)











# **Thank You!**