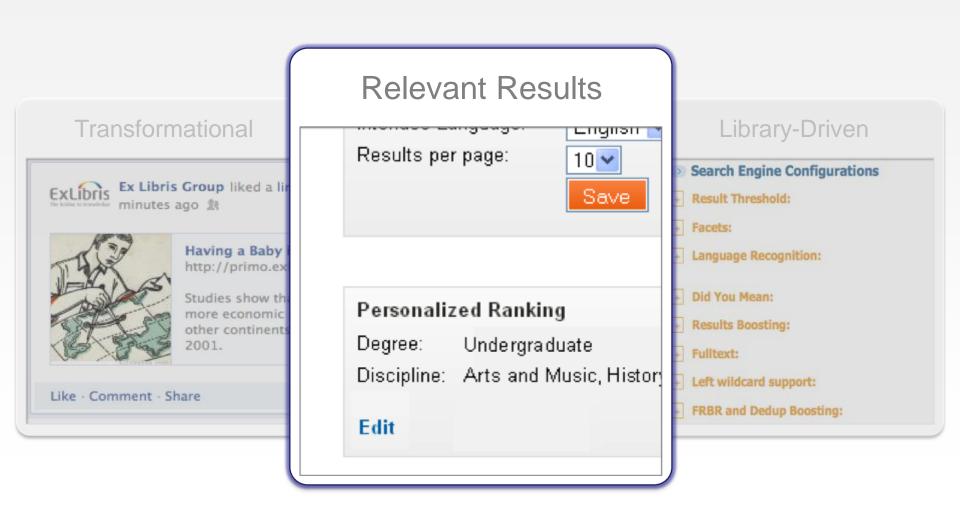

## **ScholarRank™**

# **Personalized Ranking**

| Degree:            | Select degree                                                                                                                                                                         |                                                                                                                                                                                                                                 |     |
|--------------------|---------------------------------------------------------------------------------------------------------------------------------------------------------------------------------------|---------------------------------------------------------------------------------------------------------------------------------------------------------------------------------------------------------------------------------|-----|
| Discipline:        | Agriculture & Forestry Anthropology Arts & Humanities Biology Business Chemistry Computer Science Geography Earth Sciences Economics Education Engineering Languages & Literature Law | Library & Information Science Mathematics Medicine Nursing Pharmacy, Therapeutics & Pharmacolo Philosophy & Religion Physics Political Sciences Psychology Public Health Sciences Social Sciences Sociology Veterinary Medicine | ogy |
|                    |                                                                                                                                                                                       | ds, please give us a few details about yourself.                                                                                                                                                                                |     |
| I hese details wil | I enable us display items that are more re                                                                                                                                            | elevant to you at the top of the result list.                                                                                                                                                                                   |     |

### **Personalized Ranking - Example**