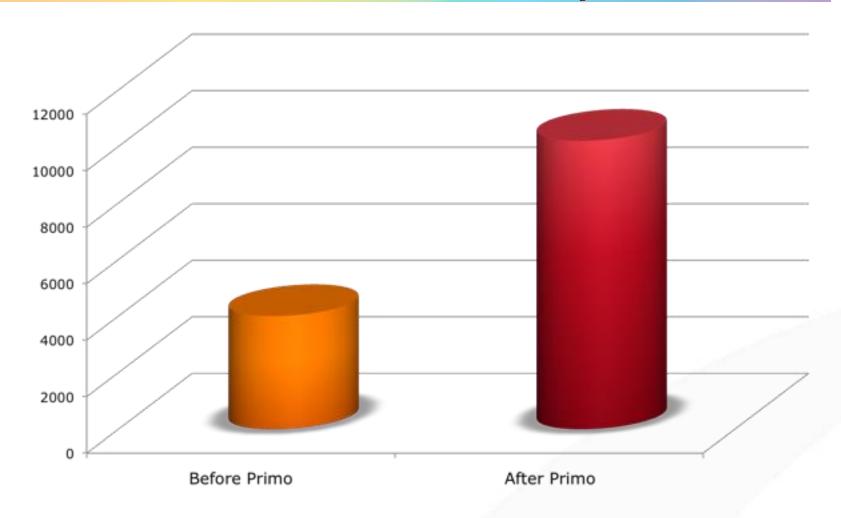

# **Primo In Action – New York University**

**Average Number of Sessions per Day** 