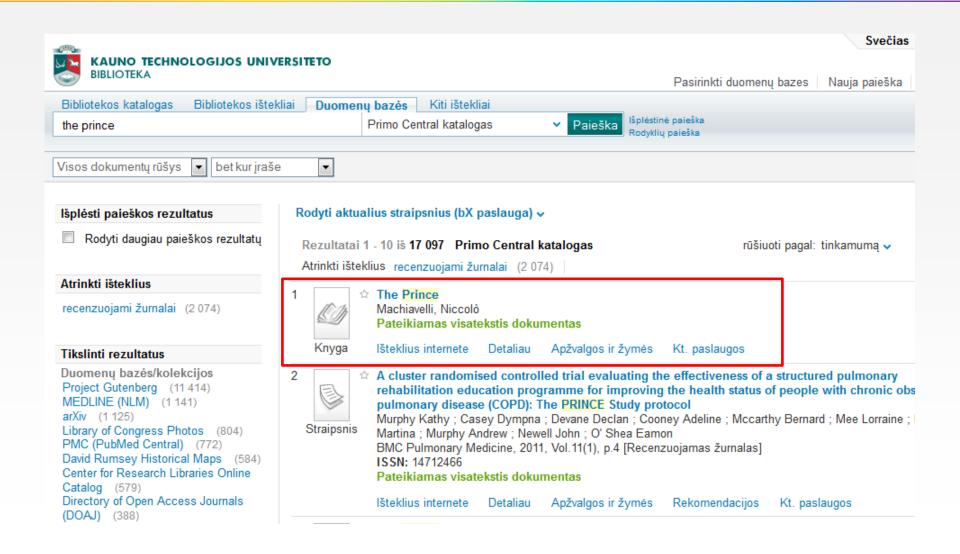

eneration catalog apps offer a mix of features: faceted navigation, keyword searching, relevancy-ranked search results, "did you mean?" search revisions, item recommendations, RSS feeds, and mechanisms to collect and display user feedback.



Marshall Breeding Vanderbilt University

# Primo in a nutshell (1)

"One stop Search"

Simple & Intuitive

"Find it & Get it"

Front-End Solution

Integration of

**All Libraries and Sources** 

**Full OPAC-Integration** 

incl. User Account



# Primo in a nutshell (2)



# Scalability

**Expandability**Documented APIs / Web Services

**Large Community** 



#### The Basics





### What is Advanced Discovery?





### **Broad Topic Searches**



### **Broad Topic Searches: Competition**



#### **Known Item Searches**





### **Example 1: Primo**





### **Example 1: Competition**





### **Example 2: Primo**





### **Example 2: Competition**





### **Example 3: Primo**





### **Example 2: Competition**





## **ScholarRank™**





# **Personalized Ranking**

| Degree:            | Select degree                                                                                                                                                                         |                                                                                                                                                                                                                                 |     |
|--------------------|------------------------------------------------------------------------------------------------------------------