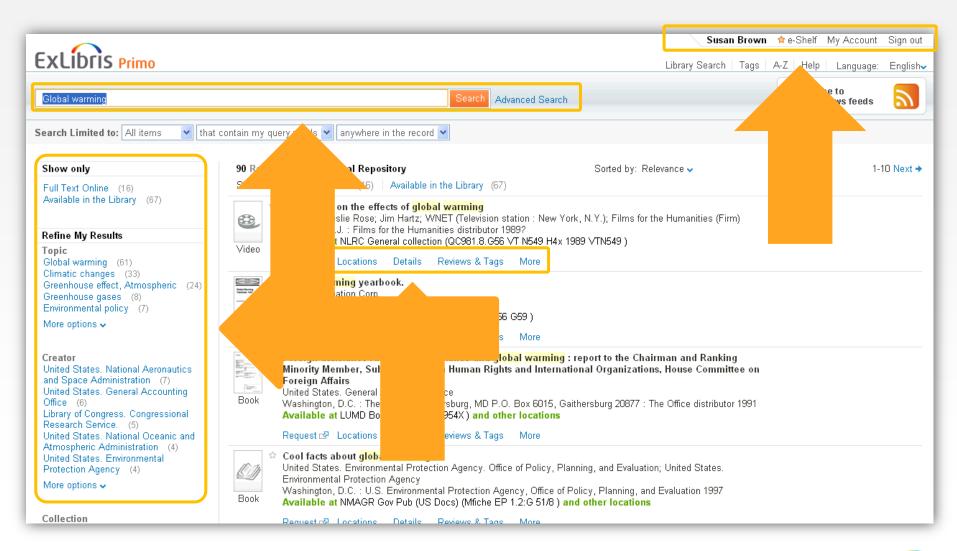

Forrester Best Prac In User Exp.pdf">http://wwwimages.adobe.com/www.adobe.com/content/dam/Adobe/en/industryinsights/solutions/pdfs/Forrester Best Prac In User Exp.pdf</a>

Next generation catalog apps offer a mix of features: faceted navigation, keyword searching, relevancy-ranked search results, "did you mean?" search revisions, item recommendations, RSS feeds, and mechanisms to collect and display user feedback.



Marshall Breeding Vanderbilt University

# Primo in a nutshell (1)

"One stop Search"

Simple & Intuitive

"Find it & Get it"

Front-End Solution

Integration of

**All Libraries and Sources** 

**Full OPAC-Integration** 

incl. User Account



# Primo in a nutshell (2)



# Scalability

**Expandability**Documented APIs / Web Services

**Large Community** 



#### The Basics





### What is Advanced Discovery?





### **Broad Topic Searches**



### **Broad Topic Searches: Competition**



#### **Known Item Searches**





### **Example 1: Primo**





### **Example 1: Competition**





### **Example 2: Primo**





### **Example 2: Competition**





### **Example 3: Primo**





### **Example 2: Competition**





## **ScholarRank™**





# **Personalized Ranking**

| Degree:            | Select degree                                                                                                                                                                         |