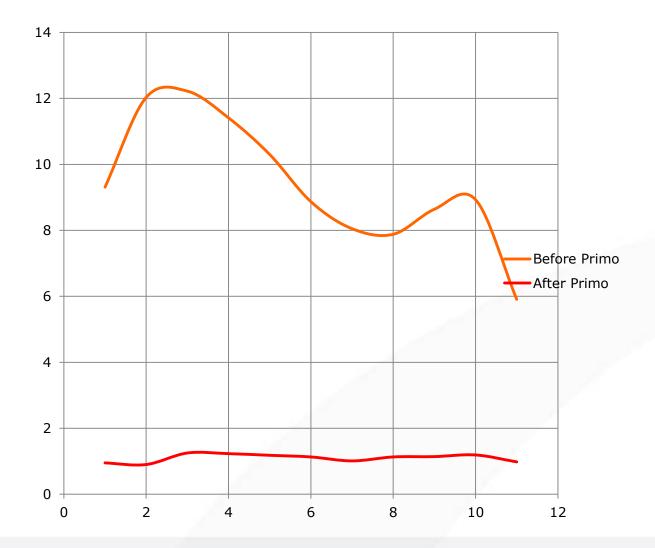

# **Primo In Action – New York University**

**Average Number of Sessions per Day** 