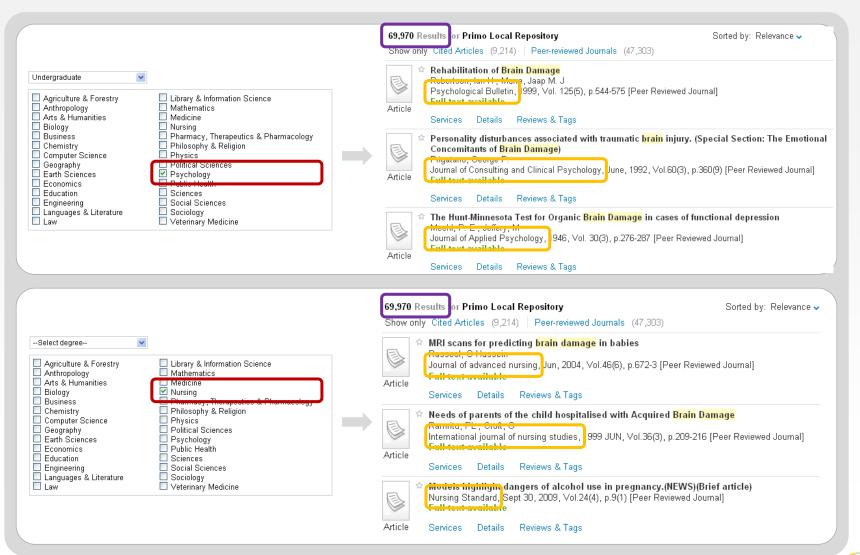

# **Personalized Ranking**

| Degree:            | Select degree                                                                                                                                                                         |                                                                                                                                                                                                                                 |     |
|--------------------|---------------------------------------------------------------------------------------------------------------------------------------------------------------------------------------|---------------------------------------------------------------------------------------------------------------------------------------------------------------------------------------------------------------------------------|-----|
| Discipline:        | Agriculture & Forestry Anthropology Arts & Humanities Biology Business Chemistry Computer Science Geography Earth Sciences Economics Education Engineering Languages & Literature Law | Library & Information Science Mathematics Medicine Nursing Pharmacy, Therapeutics & Pharmacolo Philosophy & Religion Physics Political Sciences Psychology Public Health Sciences Social Sciences Sociology Veterinary Medicine | ogy |
|                    |                                                                                                                                                                                       | ds, please give us a few details about yourself.                                                                                                                                                                                |     |
| I hese details wil | I enable us display items that are more re                                                                                                                                            | elevant to you at the top of the result list.                                                                                                                                                                                   |     |

### **Personalized Ranking - Example**