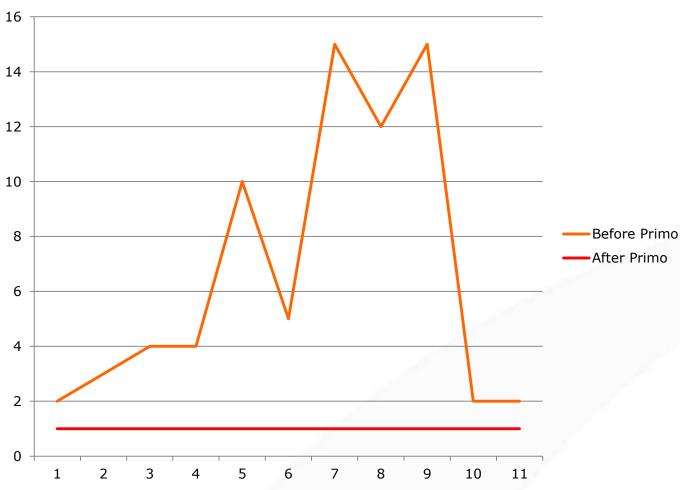

8               | 43.4           | 33.9                 | EXLIDI                       |  |
| 23                                            | Swiss Federal Institute of Technology Zurich             | <b>—</b>      | 1                | 43.3           | 31.2                 | EXLÍDI                       |  |
| 24                                            | The Imperial College of Science, Technology and Medicine |               | 4                | 42.4           | 15.3                 | EXLÍDITA DIEGE LA INDUSTRIA  |  |

### Primo Around the World

>1900

in 6 Years



# **Primo In Action – New York University**



**Average Number of Sessions per Day** 

# **Primo In Action – New York University**



**Average Length of Session** 

# Search response time (before and after Primo)











# **Thank You!**