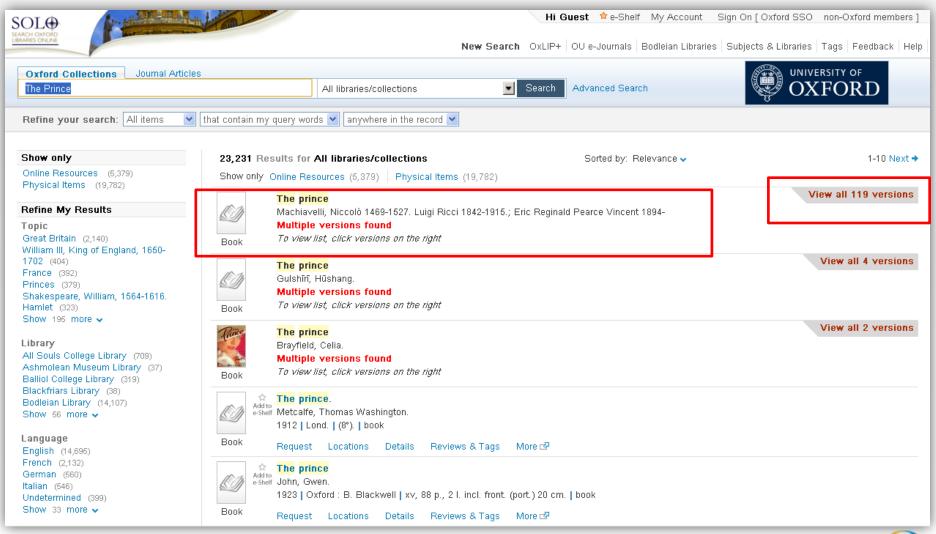

ac In User Exp.pdf</a>

Next generation catalog apps offer a mix of features: faceted navigation, keyword searching, relevancy-ranked search results, "did you mean?" search revisions, item recommendations, RSS feeds, and mechanisms to collect and display user feedback.



Marshall Breeding Vanderbilt University

# Primo in a nutshell (1)

"One stop Search"

Simple & Intuitive

"Find it & Get it"

Front-End Solution

Integration of

**All Libraries and Sources** 

**Full OPAC-Integration** 

incl. User Account



# Primo in a nutshell (2)



# Scalability

**Expandability**Documented APIs / Web Services

**Large Community** 



#### The Basics





### What is Advanced Discovery?





### **Broad Topic Searches**



### **Broad Topic Searches: Competition**



#### **Known Item Searches**





### **Example 1: Primo**





### **Example 1: Competition**





### **Example 2: Primo**





### **Example 2: Competition**





### **Example 3: Primo**





### **Example 2: Competition**





## **ScholarRank™**





# **Personalized Ranking**

| Degree:            | Select degree                                                                                                                                                                         |                                                                                                                                                                                                                                 |     |
|--------------------|------------------------------------------------------------------------------------