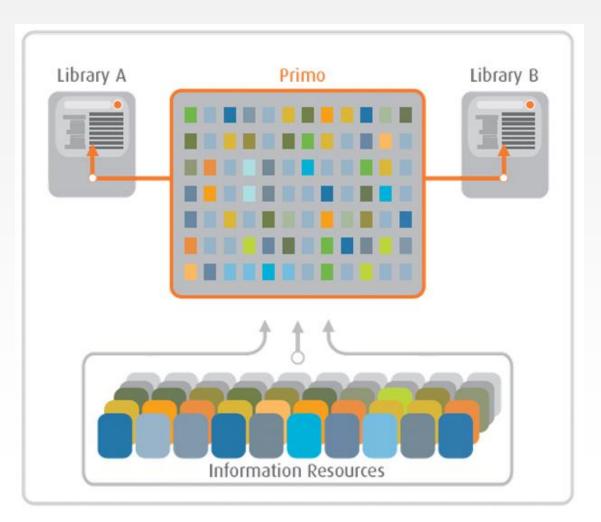

# **Ex Libris Primo**

Vilnius
June 2013

Roman Piontek Key-Account Manager



## What users want:





### What users want:

A single, unified discovery layer

Access to all resources,

regardless of type or location





# **Different Material Types**



### **Striving for Better Experience**

Useful Users can accomplish their goals

Usable Users can easily perform tasks

Desirable Users enjoy their experience

Source: "Best Practices In User Experience(UX) Design" by Forrester Research <a href="http://wwwimages.adobe.com/www.adobe.com/content/dam/Adobe/en/industryinsights/solutions/pdfs/Forrester Best Prac In User Exp.pdf">http://wwwimages.adobe.com/www.adobe.com/content/dam/Adobe/en/industryinsights/solutions/pdfs/Forrester Best Prac In User Exp.pdf</a>

Next generation catalog apps offer a mix of features: faceted navigation, keyword searching, relevancy-ranked search results, "did you mean?" search revisions, item recommendations, RSS feeds, and mechanisms to collect and display user feedback.



M