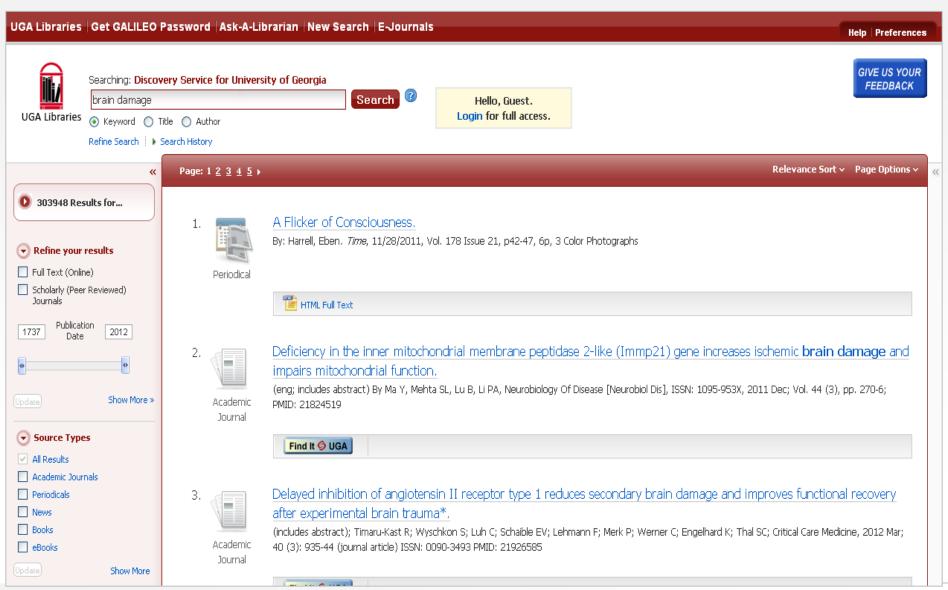

solutions/pdfs/Forrester Best Prac In User Exp.pdf</a>

Next generation catalog apps offer a mix of features: faceted navigation, keyword searching, relevancy-ranked search results, "did you mean?" search revisions, item recommendations, RSS feeds, and mechanisms to collect and display user feedback.



Marshall Breeding Vanderbilt University

# Primo in a nutshell (1)

"One stop Search"

Simple & Intuitive

"Find it & Get it"

Front-End Solution

Integration of

**All Libraries and Sources** 

**Full OPAC-Integration** 

incl. User Account



# Primo in a nutshell (2)



# Scalability

**Expandability**Documented APIs / Web Services

**Large Community** 



#### The Basics





### What is Advanced Discovery?





### **Broad Topic Searches**



### **Broad Topic Searches: Competition**



#### **Known Item Searches**





### **Example 1: Primo**





### **Example 1: Competition**





### **Example 2: Primo**





### **Example 2: Competition**





### **Example 3: Primo**





### **Example 2: Competition**





## **ScholarRank™**





# **Personalized Ranking**

| Degree:            | Select degree                                                                                                                                                                         |                                                                                                                                                                                                                                 |     |
|--------------------|----------------------------------------------------