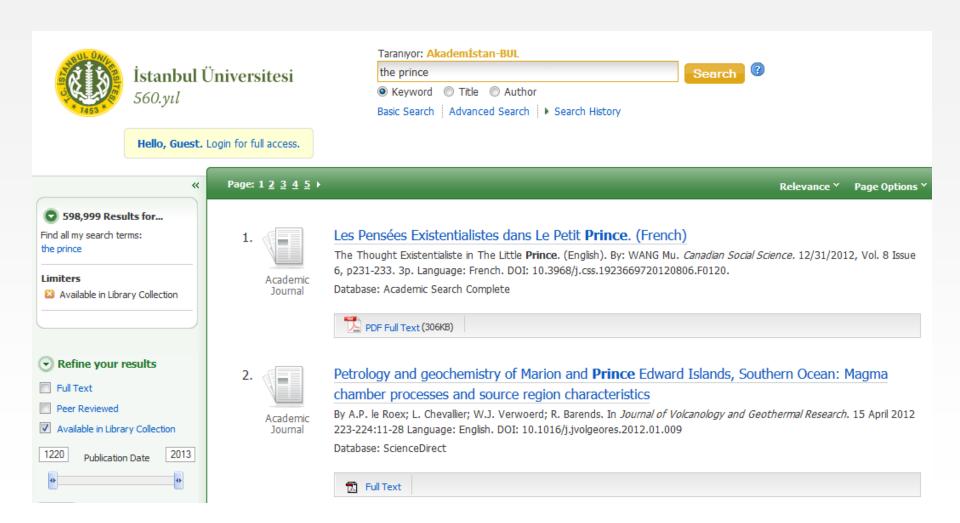

f features: faceted navigation, keyword searching, relevancy-ranked search results, "did you mean?" search revisions, item recommendations, RSS feeds, and mechanisms to collect and display user feedback.



Marshall Breeding Vanderbilt University

# Primo in a nutshell (1)

"One stop Search"

Simple & Intuitive

"Find it & Get it"

Front-End Solution

Integration of

**All Libraries and Sources** 

**Full OPAC-Integration** 

incl. User Account



# Primo in a nutshell (2)



# Scalability

**Expandability**Documented APIs / Web Services

**Large Community** 



#### The Basics





### What is Advanced Discovery?





### **Broad Topic Searches**



### **Broad Topic Searches: Competition**



#### **Known Item Searches**





### **Example 1: Primo**





### **Example 1: Competition**





### **Example 2: Primo**





### **Example 2: Competition**





### **Example 3: Primo**





### **Example 2: Competition**





## **ScholarRank™**





# **Personalized Ranking**

| Degree:            | Select degree                                                                                                                                                                         |                                                                                                                                                                                                                                 |     |
|--------------------|------------------------------------------------------------------------------------------------------------------------------------------------------