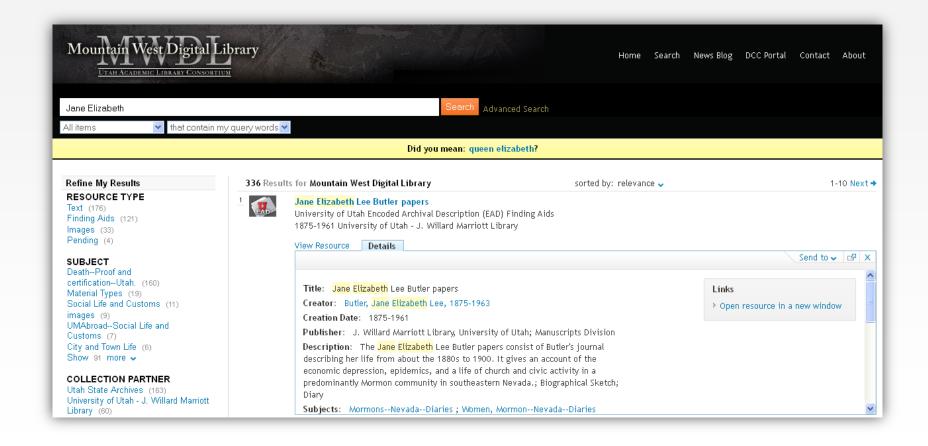

Next generation catalog apps offer a mix of features: faceted navigation, keyword searching, relevancy-ranked search results, "did you mean?" search revisions, item recommendations, RSS feeds, and mechanisms to collect and display user feedback.