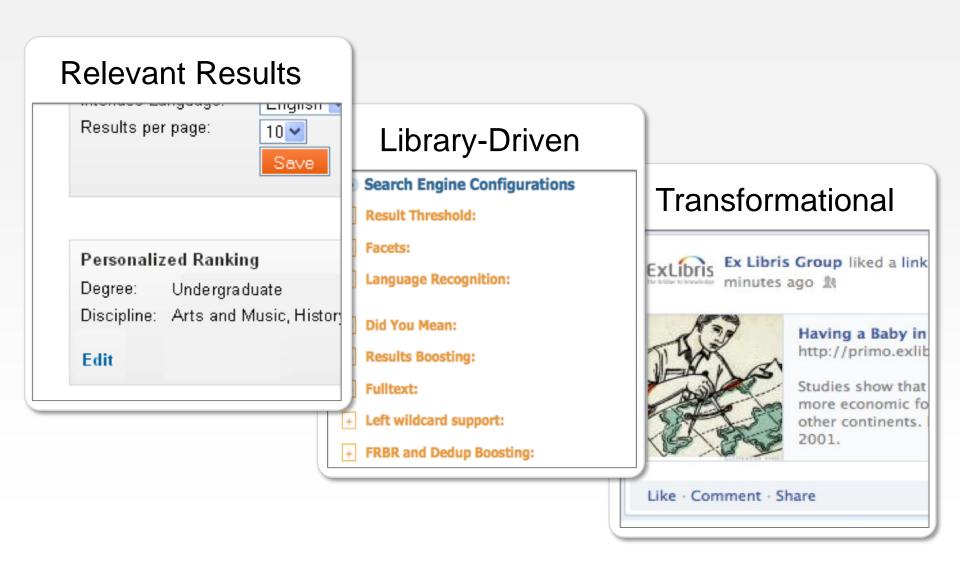

# **Personalized Ranking**

| Degree:            | Select degree                                                                                                                                                                         |                                                                                                                                                                                                                                 |     |
|--------------------|---------------------------------------------------------------------------------------------------------------------------------------------------------------------------------------|---------------------------------------------------------------------------------------------------------------------------------------------------------------------------------------------------------------------------------|-----|
| Discipline:        | Agriculture & Forestry Anthropology Arts & Humanities Biology Business Chemistry Computer Science Geography Earth Sciences Economics Education Engineering Languages & Literature Law | Library & Information Science Mathematics Medicine Nursing Pharmacy, Therapeutics & Pharmacolo Philosophy & Religion Physics Political Sciences Psychology Public Health Sciences Social Sciences Sociology Veterinary Medicine | ogy |
|                    |                                                                                                                                                                                       | ds, please give us a few details about yourself.                                                                                                                                                                                |     |
| I hese details wil | I enable us display items that are more re                                                                                                                                            | elevant to you at the top of the result list.                                                                                                                                                                                   |     |

### **Personalized Ranking - Example**